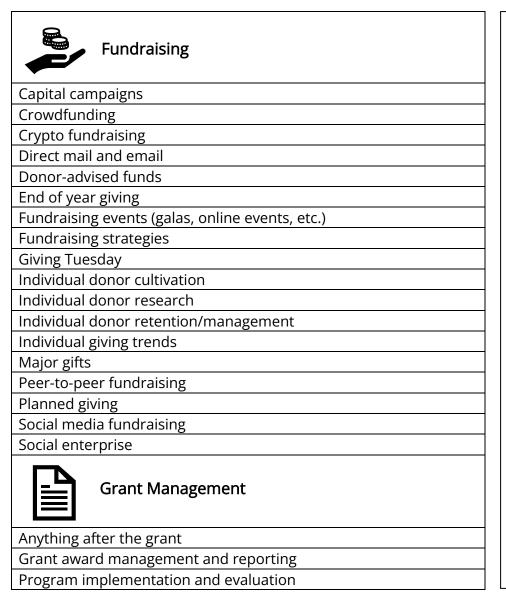

## **New PathFinder Topics**

The PathFinder is GrantStation's free resource library designed to help you sharpen your skills, grow your career, and follow developments in the nonprofit and philanthropic worlds. Discover all the topics you will find in our enhanced tool.





#### PathFinder Library Formats

- Article
- Blog
- Book or Workbook
- Certificate or Degree
  Program
- Conference
- Course
- Data Source
- Evidence-Based Registry
- Live Webinar
- Newsletter or Magazine
- Recorded Webinar or Podcast
- Report
- Tool
- Workshop or Training



#### **Grant Proposal Development and Writing**

Data sources

Evidence-based programs

Logic models

Project budgets

Project development

Storytelling and writing skills

Writing proposals for specific audiences (foundations, government grants, etc.)

Writing proposals for specific types of funding (i.e. overhead support, capital grants)



## Grantseeking

Building a grantseeking strategy

Building relationships with foundations and other funders

Researching funders (foundations, corporate funders, government